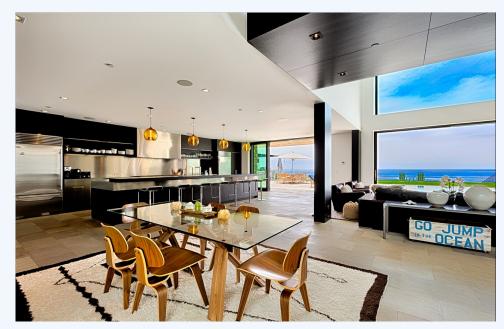

## BASE INFORMATION:

Rooms : 12 Bed : 7 Bath : 3

## LAND INFORMATION:

Square feet : 100

#### **BUILDING INFORMATION:**

Number of Floors : 4

#### **CONVENIENCE:**

**General Amenities:** Wood Stove, Sprinkler System, Skylights, Electric Hot Water, Cable

TV,

Appliance Amenities:

Washer/Dryer, Dishwasher,

Energy Savings Amenities: Gas Hot Water,

Exterior Amenities: Fruit Trees, Interior Amenities: Central Air, Landscape Amenities: Landscaping,Skylights,